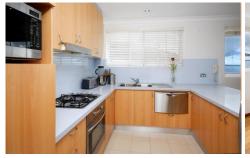

- \* No common walls, 2 bedrooms with built-in robes
- \* Ultra modern bathroom & kitchen with Caesar stone benchtops
- \* Stainless steel appliances including dishwasher, gas

2 📭 1 🚔 1 🗬

**View :** https://www.gibsonpartners.com/sale/nsw/sutherl and/cronulla/residential/apartment/5852995