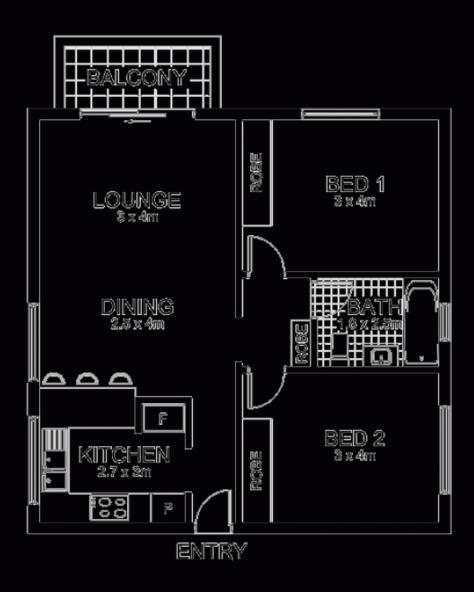

## 12/32 The Esplanade CRONULLA NSW

Bathed in sunshine & enjoying an Esplanade frontage, this recently renovated 2 bedroom apartment offers views of Cronulla's pristine beaches including Shark Island, from each & every room!

Situated on the top floor of this well maintained security building & with direct access to the Esplanade, this exclusive apartment is only footsteps from the sand & surf and a short stroll to Cronulla's cafes and restaurants.

- \* No common walls, 2 bedrooms with built-in robes
- \* Ultra modern bathroom & kitchen with Caesar stone benchtops
- \* Stainless steel appliances including dishwasher, gas

2 📭 1 🚔 1 🗬

**View :** https://www.gibsonpartners.com/sale/nsw/sutherl and/cronulla/residential/apartment/5852995