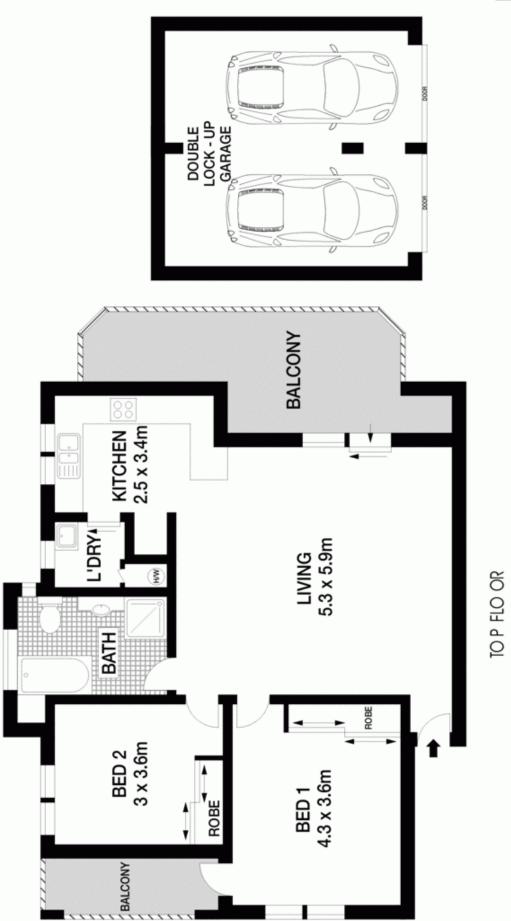

## 6/27-29 Searl Road CRONULLA NSW

Situated on the top floor of a small security complex, this stunning 2 bedroom apartment is spacious, light-filled and welcoming making entertaining a breeze with its large sunny balcony.

Featuring a sunny north-east aspect, an open plan layout and close proximity to Gunnamatta Bay, train station, Cronulla Mall & beaches this lovely apartment stands out from the rest and is a property you would be proud to call home.

- \* 2 generous bedrooms both with built-in robes
- \* Main bedroom with ceiling fan & good size balcony
- \* Modern & light-filled bathroom & internal laundry
- \* Open plan granite kitchen
- \* Spacious, lounge/dining area with air-conditioning

2 🗀 1 🔓 2 🚘

**View**: https://www.gibsonpartners.com/sale/nsw/sutherland/cronulla/residential/apartment/5852958

Ivan Lampret 02 9523 1333

(z

Scale in metres. Indicative only. Dimensions are approximate. All information contained herein is gathered from sources we believe to be reliable. However we cannot guarantee its accuracy and interested persons should rely on their own enquiries.

6/27 Searl Road, Cronulla