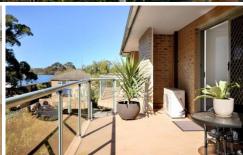

- \* 2 generous bedrooms both with built-in robes
- \* Main bedroom with ceiling fan & good size balcony
- \* Modern & light-filled bathroom & internal laundry
- \* Open plan granite kitchen
- \* Spacious, lounge/dining area with air-conditioning