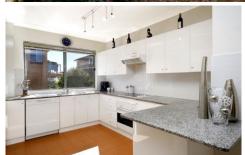

- \* 2 generous bedrooms both with built-in robes
- \* Main bedroom with ceiling fan & good size balcony
- \* Modern & light-filled bathroom & internal laundry
- \* Open plan granite kitchen
- \* Spacious, lounge/dining area with air-conditioning