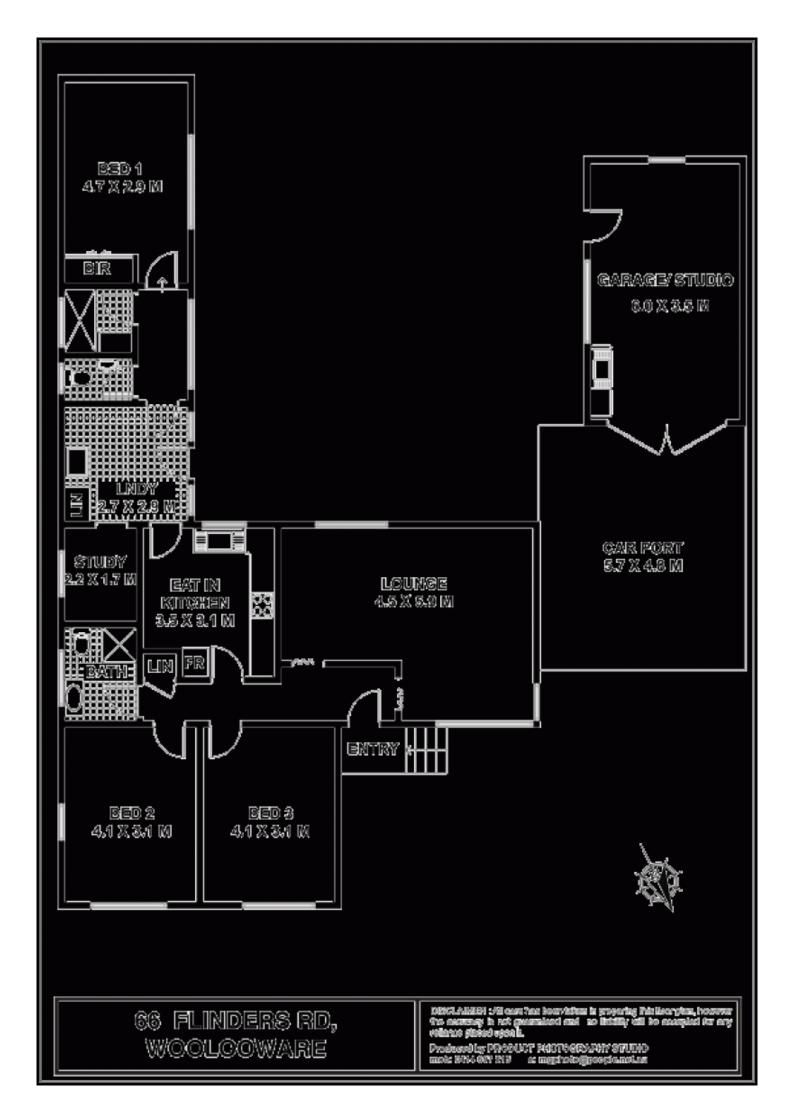

## 66 Flinders Road WOOLOOWARE NSW

Boasting an ultra convenient position with just moments to local schools, shops and transport, this lovely 3 bedroom residence offers unlimited potential for home buyers, investors and even developers.

Comfortable as is, there is also scope to renovate, rebuild or redevelop to capitalize on this fabulous location and level building block of approx. m.

- \* 3 generous bedrooms, built-in robes
- \* 2 bathrooms, study & large internal laundry
- \* Large, original eat-in kitchen
- \* Light-filled living area
- \* Good size rear yard with covered entertaining area
- \* Studio/garage, storage shed & double carport