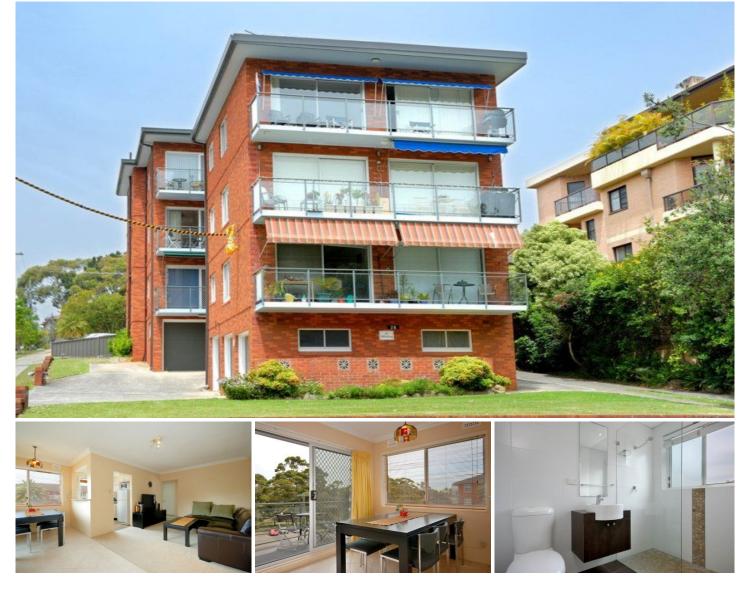

## 5/28 Nicholson Parade CRONULLA NSW

Lovely, fully renovated 2 bedroom apartment, boasting a lovely leafy outlook and some glimpses of Gunnamatta Bay.

Situated just a short stroll to shops, beaches, park & transport, this is a fantastic opportunity for first home buyers & investors alike.

- \* 2 good size bedrooms with built-in robes
- \* Compact kitchen with granite bench tops
- \* Tiled entry & dining area, an open plan lounge
- \* Sunny North-East aspect
- \* 2 balconies, extra large car space

UNIT SIZE: Approx. 78sqm + 13.4sqm