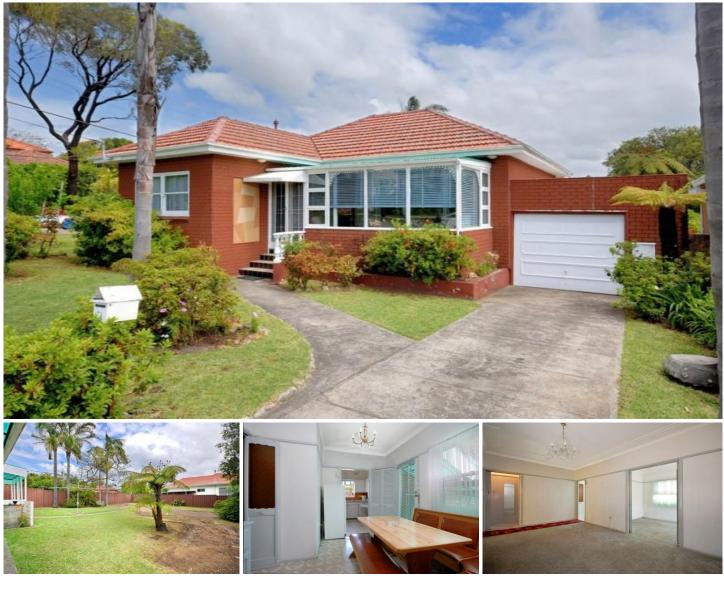

## 29 Kurnell Road CRONULLA NSW

A rare opportunity to buy a deceased estate situated on a quiet corner block close to Cronulla's shops, beaches & transport.

Offering a generous land size of approx. 575.4sqm and possible dual street access for boat and caravan owners, this home offers so much potential for renovators or builders alike.

- \* 2 good size bedrooms with a possible 3rd
- \* 1 bathroom
- \* Eat-in kitchen
- \* Separate lounge & dining areas
- \* Sunny west facing rear yard
- \* Lock-up garage

View : https://www.gibsonpartners.com/sale/nsw/sutherl and/cronulla/residential/house/5852885