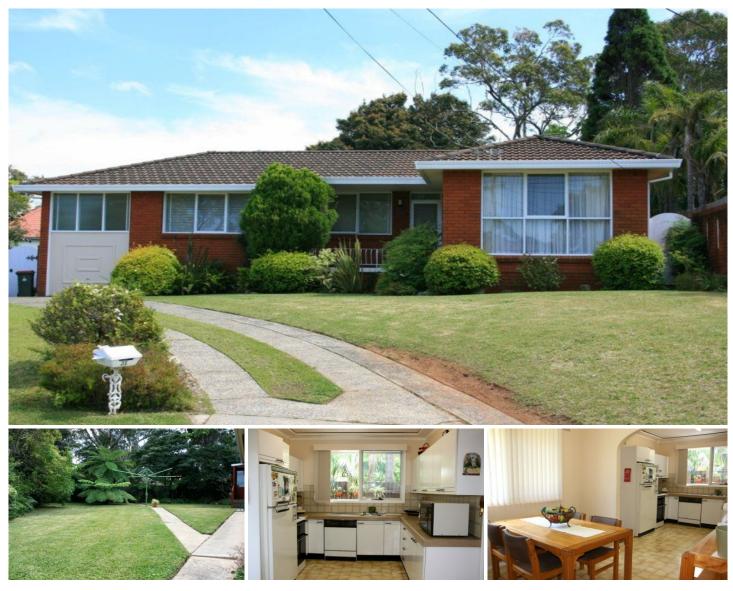

## **31 Masefield Place CRONULLA NSW**

Nestled in a tree-lined cul-de-sac close to schools, shops and bus stop, this solid 3 bedroom residence offers 2 street access with plenty of room to store a boat or caravan.

Situated on a generous block of approximately 758.8sqm, offering a great position, immaculate presentation throughout and scope for further improvement; this property is a must to inspect!

- \* 3 bedrooms & original bathroom with separate w.c.
- \* Spacious living area with gas heating
- \* Good size kitchen with adjoining dining area
- \* Sunny North-west facing rear yard
- \* 2 street access Masefield Place & Gannons Road
- \* Lock-up garage & plenty of off-street parking