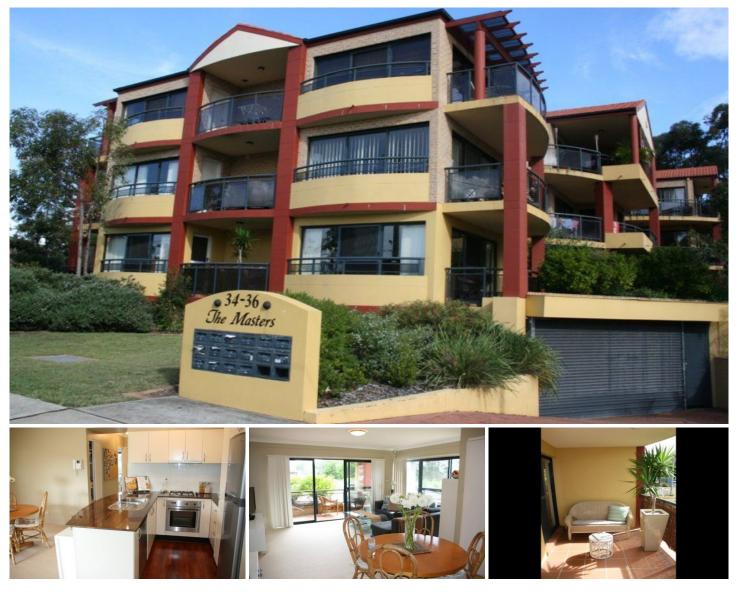

## BSON PARTNERS IN PROPERTY

1/34-36 Hume Road CRONULLA NSW

Rare opportunity to purchase a sun-filled, ground floor, 2 bedroom villa-style apartment, offering 2 balconies with views of the golf course. The complex is pet-friendly & within walking distance to beach, shops, transport & wonderful lifestyle Cronulla has to offer.

- Built-in robes to both bedrooms, ensuite off main bedroom

- Open plan lounge/dining, huge north-east facing courtyard

- Modern granite kitchen with s/steel appliances & dishwasher

- Internal laundry, double lock-up garage + storage, video security