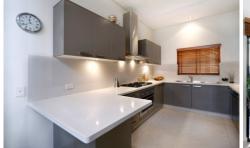

- \* 3 generous bedrooms with built-in robes & ensuite to main
- \* Stunning Caesar stone kitchen with European appliances & marble tiles
- \* Sun-drenched split-level living area with Blackbutt timber floors
- \* Modern decorative finish throughout with fine attention to