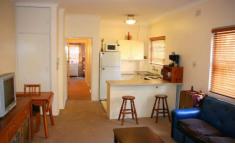

2 good size bedrooms with built-in robes, open plan lounge/dining

New timber blinds high ceilings throughout Original, well maintained kitchen bathroom Unique storage/rumpus room with seperate entry Stroll to the Esplanade, cafes, mall beaches.