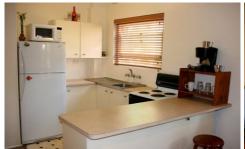

2 good size bedrooms with built-in robes, open plan lounge/dining

New timber blinds high ceilings throughout Original, well maintained kitchen bathroom Unique storage/rumpus room with seperate entry Stroll to the Esplanade, cafes, mall beaches.