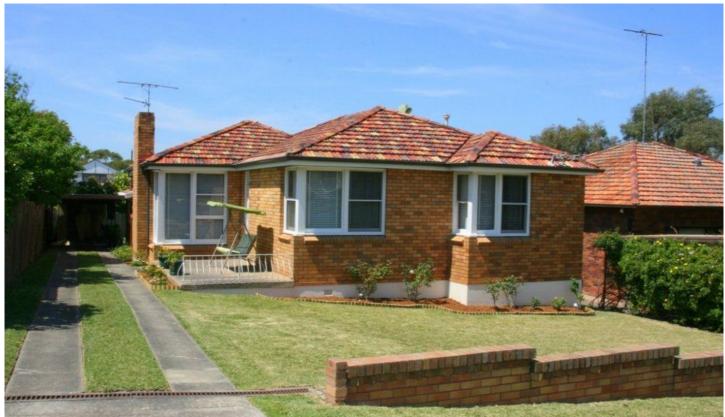

## 14 Ocean View Street WOOLOOWARE NSW

Situated on approximately 632m and soaked in all day sun, this charming brick residence offers endless opportunities to renovate or rebuild your dream home. With only a short stroll to shops, schools transport, this home offers a great opportunity to enter the Cronulla/Woolooware area.

3 Generous bedrooms, 2nd w.c. L-shaped lounge/dining area with gas heating Open plan kitchen overlooking the rumpus room Huge rear yard with plenty of room for a pool Some rooms with timber floors Tandem carport plus rear shed Views from second storey addition S.T.C.A.

LAND SIZE: Approx. 632m 14.48m x 43.89m

3 🕮 1 🖺 2 🖨

**View :** https://www.gibsonpartners.com/sale/nsw/sutherl and/woolooware/residential/house/5852805

Ivan Lampret 02 9523 1333