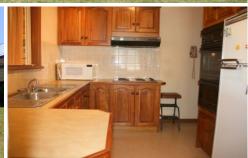

3 Generous bedrooms, 2nd w.c. L-shaped lounge/dining area with gas heating Open plan kitchen overlooking the rumpus room Huge rear yard with plenty of room for a pool Some rooms with timber floors Tandem carport plus rear shed Views from second storey addition S.T.C.A.