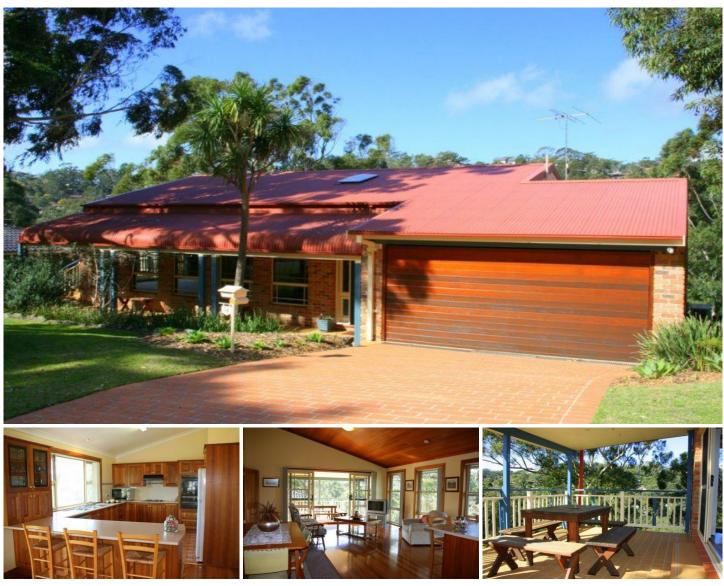

## 14 Seabrook Avenue GRAYS POINT NSW

This builders own quality built 4 bedroom family home offers the space, privacy and peace we all wish for. Set in a quiet street with lovely valley views, the stunning use of timber, beautiful brickwork and brush box flooring, ample windows ensuring plenty of light, make for a warm and inviting home.

Master bedroom with walk-in wardrobe ensuite Built-in robes to all other bedrooms large 3-way bathroom Huge kitchen with quality appliances, high cedar ceilings Family room flowing to lovely north facing entertaining balcony

Separate lounge room and adjoining home office Ducted air-conditioning, security alarm 5,600 litre rainwater tank

Double garage with loft storage, remote door internal

## 4 🛤 3 🚔 2 🛱

**View :** https://www.gibsonpartners.com/sale/nsw/sutherl and/grays-point/residential/house/5852790