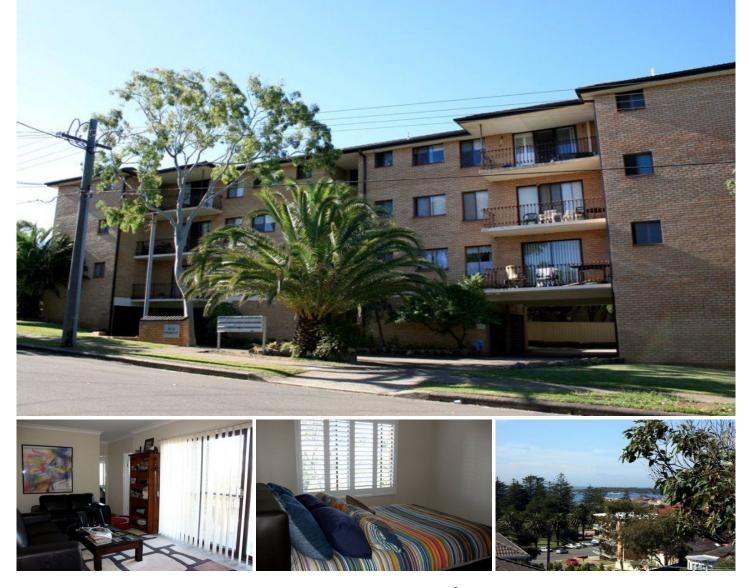

## 8/72 Parramatta Street CRONULLA NSW

With an easy stroll to Shelley Beach, Park Esplanade, this beautifully presented 2 bedroom unit offers a generous 75m approx. of living space.

Offering 2 good size bedrooms, tidy bathroom, spacious living area, large eat-in kitchen, internal laundry, 2 balconies, some ocean glimpses and a lock-up garage all within a well maintained security block.

This unit is definately worth an inspection!

Building Size : 8 sqm

View

 https://www.gibsonpartners.com/sale/ns w/sutherland/cronulla/residential/apartm ent/5852771

Ivan Lampret 02 9523 1333