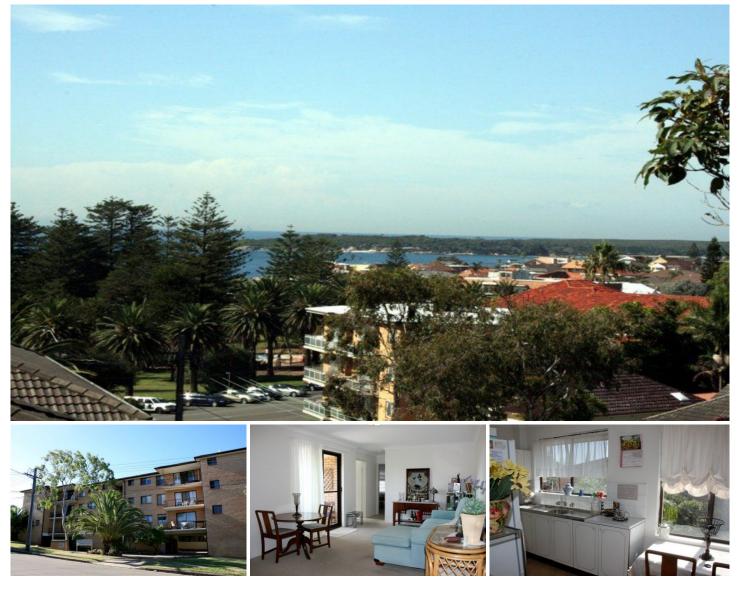

## 11/72 Parramatta Street CRONULLA NSW

Situated on the top north-east corner of a well maintained securtly block, presents this immaculate 2 bedroom apartment.

Enjoying some lovely ocean glimpses from 1 of the 2 balconies, other features include 2 good size bedrooms, neat bathroom, sun-filled living area, eat-in kitchen, internal laundry lock-up garage.

Currently leased situated just metres from Shelley Beach Esplanade, this unit offers a fantastic opportunity for first home buyers or investors.