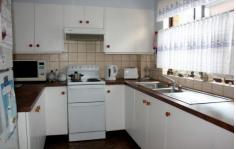

## 3/6-10 Lewis Street Street CRONULLA NSW

Invest in space position with this exceptional security apartment situated on the first floor only a short stroll to Gunnamatta Bay the Esplanade.

In original but immaculate condition, features include a generous bedroom with walk-in robe, ensuite-style bathroom, spacious lounge/dining area with adjoining east facing balcony, large kitchen, internal laundry and lock-up garage.