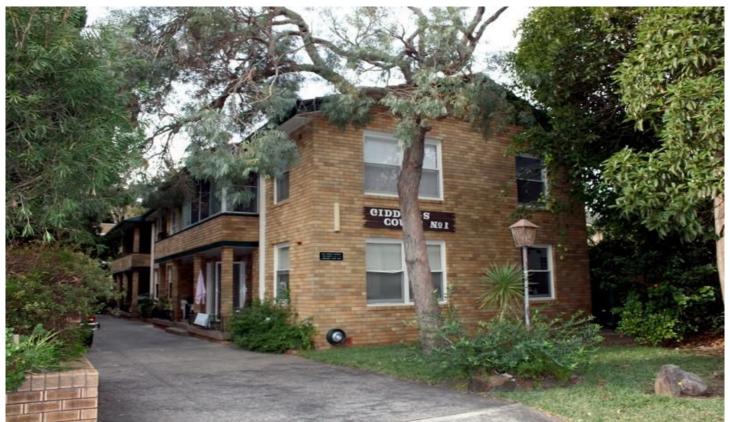

## 6/1 Giddings Avenue CRONULLA NSW

Situated at the end of a cul-de-sac and in a small block of only 8 presents this currently leased and renovated 2 bedroom unit.

Some of the many features include floating timber flooring, built-in robes to both bedrooms, an as new kitchen with granite bench-tops, glass splash-backs and front loader washing machine, private balcony, and registered car space.