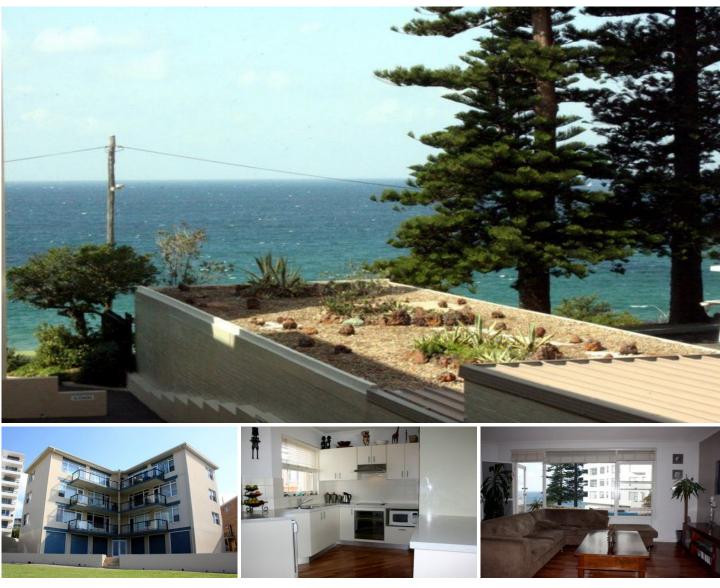

## 5/35 The Esplanade CRONULLA NSW

Recently renovated throughout, this 2 bedroom apartment boasts an Esplanade location and some lovely ocean views.

Immaculately presented with an elevated ground floor position, features include 2 good size bedrooms, the main with built-in robe access to the large entertaining balcony. There is a modernised bathroom with separate toilet, Caesar stone kitchen with stainless steel appliances, internal laundry, timber floors, spacious lounge dining area with water views and a tandem lock-up garage.

Ideally positioned with direct access to the Esplanade, this is your unique chance to purchase into an ocean front building at an affordable price.