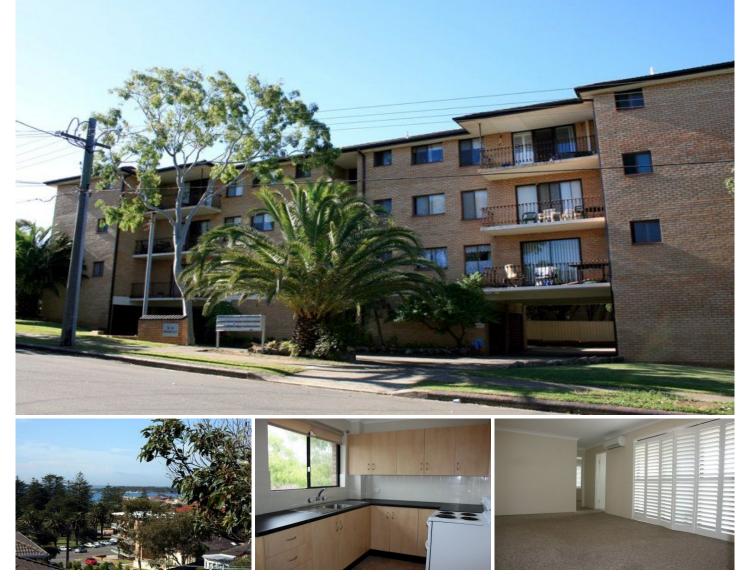

## 12/72 Parramatta Street CRONULLA NSW

This modern 2 bedroom apartment is situated only metres from Shelly Beach and The Esplanade and in a quiet part of South Cronulla.

Enjoying a top floor position with some ocean glimpses, features include 2 good size bedrooms, a modern eat-in kitchen, internal laundry, spacious living area, 2 balconies, and lock-up garage all within a well maintained security block.

Perfect for investors and owner occupiers alike.

## 2 🎮 1 🚔 1 🚘

Building Size : 8 sqm

View

: https://www.gibsonpartners.com/sale/ns w/sutherland/cronulla/residential/apartm ent/5852753