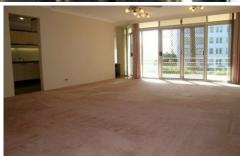

There are ceiling fans throughout, a spacious lounge/dining area, generous kitchen with gas cooking and casual dining area all flowing out to a large sunny terrace enjoying some ocean views.

There is also a small courtyard off the back of the apartment perfect for that sunny spot to read the paper in the Winter, lift access, heated indoor pool and a lock up garage plus very useful storeroom.