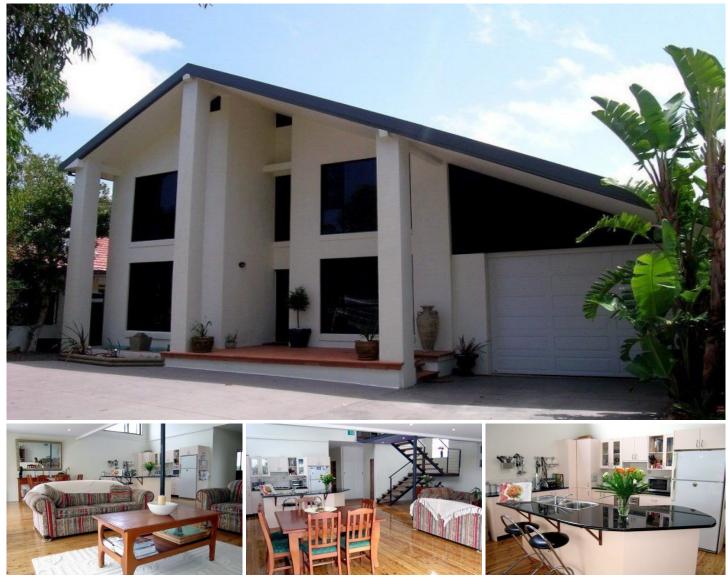

## 325 Willarong Road CARINGBAH NSW

This impressive contemporary residence has been architecturally designed on a grand scale offering vast light-filled living spaces and plenty of accommodation including a separate garden apartment.

Impeccably appointed throughout, the first level offers 2 generous bedrooms, a full size bathroom, and modern kitchen with granite bench-tops and up to the minute appliances overlooking a huge lounge/dining which flows seamlessly out to a full length veranda - great for entertaining or just providing the space needed for a family of any size.

The mezzanine style level is unique in the fact it has a bridge which connects the front of the home with the back, it also has three more bedrooms including the master suite