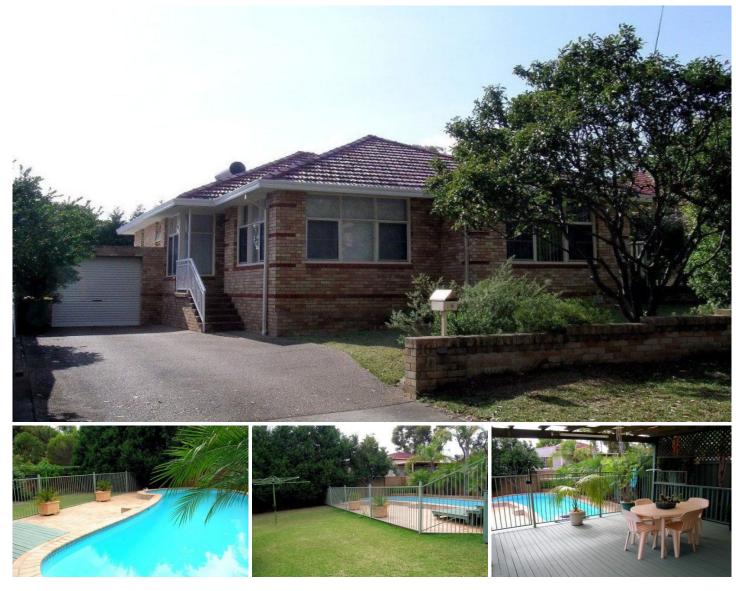

## **16 Church Street WOOLOOWARE NSW**

This 4 bedroom solid brick home is situated in a leafy peaceful street in Woolooware and would make a great first home for the growing family.

There are 4 bedrooms, separate but open plan lounge dining areas, huge kitchen, modern bathroom a sunny covered entertainers deck overlooking the in-ground pool and level northeast facing rear yard.

Parking is not a problem with a single garage leading through to covered carport great for a boat as well. This property will not last so be quick and organise an inspection with Karen Ricketts a.s.a.p.!!

## 4 🎮 1 🏪 2 🛱

- Land Size : 620 sqm
- View : https://www.gibsonpartners.com/sale/nsw/s utherland/woolooware/residential/house/585 2719