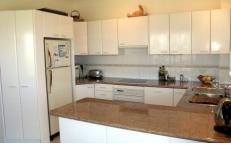

Beautifully renovated throughout, this apartment offers 2 bedrooms with built-ins, L-shape living /dining and gourmet kitchen. Stylish bathroom and laundry have been fitted out with only the best quality fittings, featuring Italian marble and twin basins in the bathroom.