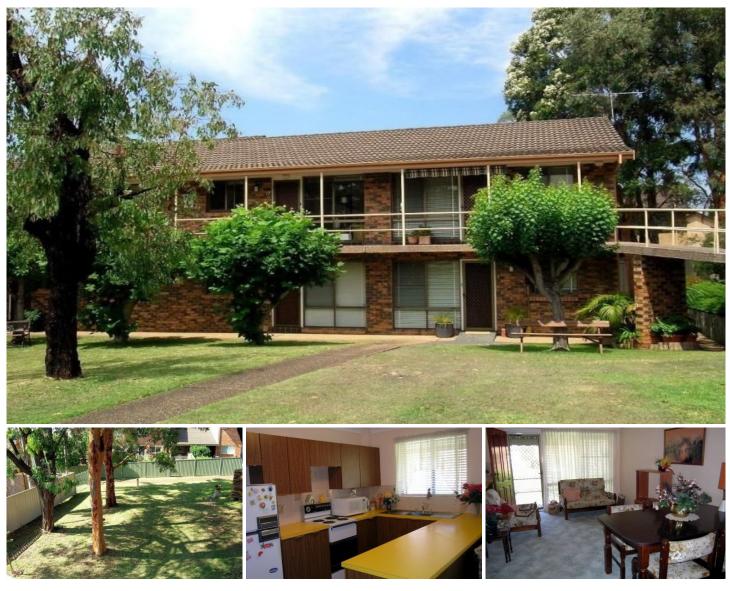

## 16/2 Jacaranda Road CARINGBAH NSW

Dont miss this one.....This absolutely fabulous LARGE ELEVATED 1 bedroom villa has it all.

Featuring large bedroom with Juliette balcony overlooking lovely private parklike grounds, super well appointed kitchen with loads of bench space, neat tidy bathroom with adjoining good size laundry plus plenty of off-street parking for all your visitors.

Situated close to Caringbah shopping Centre station, this little gem wont last long!