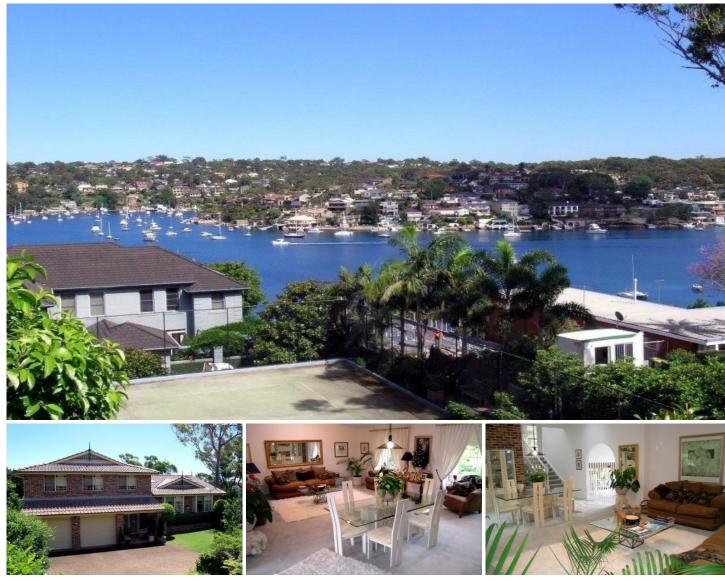

## 367B Woolooware Road BURRANEER NSW

Nestled amongst quality homes in the prestigious locale presents this imposing 2 storey residence that overlooks the beautiful waters of Burraneer Bay.

Offering an abundance of living space which on entry level consists of a massive formal lounge/dining, modern kitchen with eat-in area, and an adjoining sunken rumpus room with bar opening onto a lovely undercover patio area perfect for entertaining. A full bathroom, laundry, and double garage are also featured.

Upstairs, offers 4 bedrooms with built-in robes, main with ensuite glorious views and large 3-way main bathroom.

Enjoying water views from both levels, fully manicured gardens both front and back; this home offers low