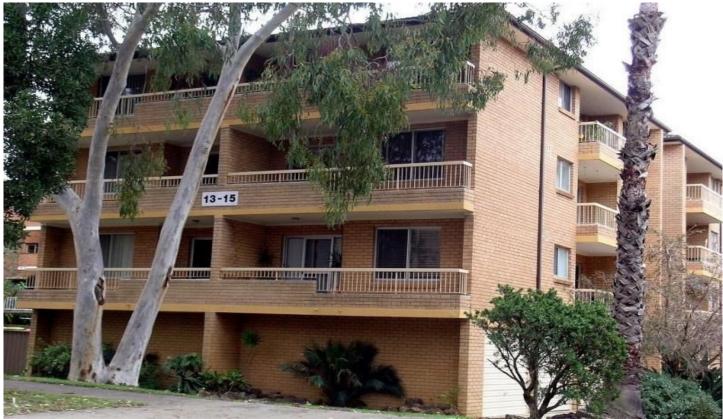

## 1/13-15 Clyde Avenue CRONULLA NSW

Tucked away in a quiet street of South Cronulla is this renovated 2 bedroom apartment enjoying a glorious north-east aspect.

With a first floor position, features include good size bedrooms, main with own private balcony, modern kitchen with granite bench-tops, spacious combined lounge/dining area with adjoining north facing balcony, large internal laundry and modernized bathroom.

Additional features include a lock-up garage with internal access, security intercom and within walking distance to Gunnamatta Park Bay, Cronulla Mall train station.

2 📭 1 🚍 1 🗬

**Building Size**: 9 sqm