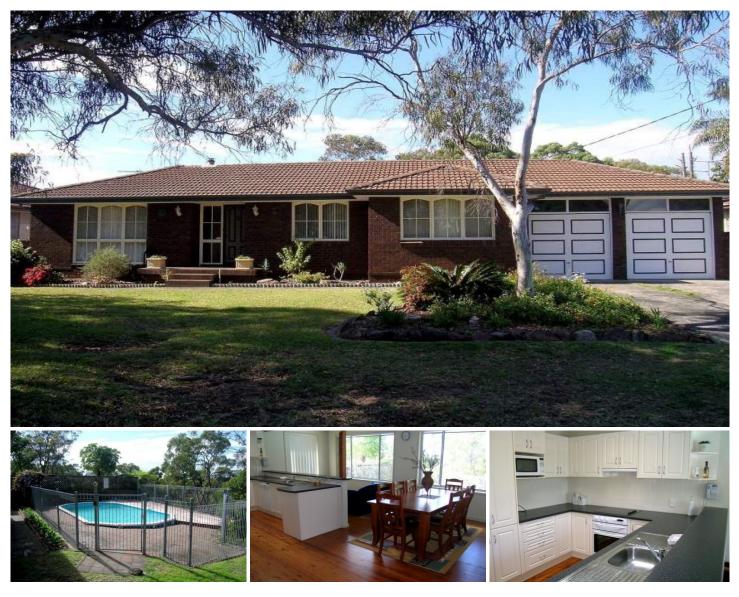

## 14 Croston Road ENGADINE NSW

Boasting an expansive bush valley outlook positioned in a quiet cul-de-sac on a generous 708m approx. parcel of level land, presents this immaculate family home with sundrenched open plan living areas a feature.

Offering 3 bedrooms all with built-in robes plus study, polished floorboards throughout, stunning new bathroom with separate toilet, formal informal living areas, as new gourmet kitchen overlooking a sparkling pool huge covered entertainers deck.

Additional features include air-conditioning, combustion fireplace, double garaging, extra W/C in laundry and is situated close to schools, local shops bus.

All the hard work has been done for you move in just in