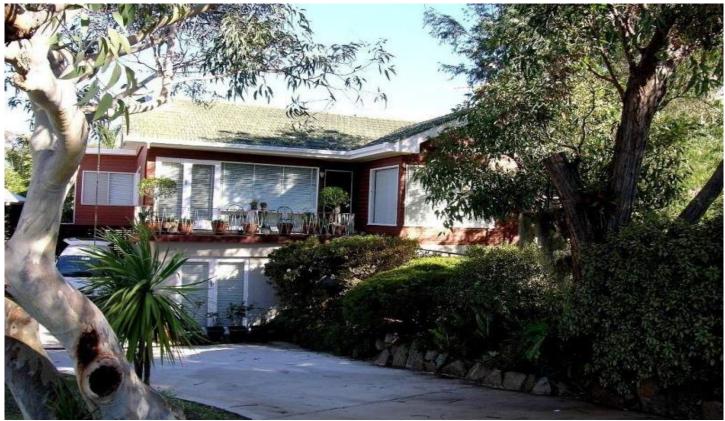

## 12 Wentworth Street CARINGBAH NSW

This wide fronted home is situated on a deep Caringbah South block of approx. 766m, offering a fantastic family environment and tremendous potential for renovation.

This home is immaculately presented throughout and features 3 bedrooms all with built-ins, 2 open plan living areas, original but well maintained kitchen bathroom with separate toilet, and ideal self-contained area downstairs. There is also a good sized rear yard and double carport for 2 cars plus additional off-street parking.