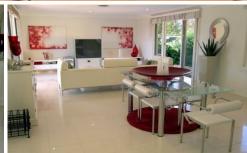

## 437B Woolooware Road BURRANEER NSW

Exclusively positioned on a private and level 1042m block of land, this stunning contemporary home offers the very latest in modern design.

The state of the art kitchen with Caesar stone quartz benches, mirrored splashbacks and quality stainless steel appliances overlooks the sun-filled open plan living dining areas with stunning tiled floors, timber blinds and wall treatments and flow effortlessly out to the paved entertaining area and in-ground pool.