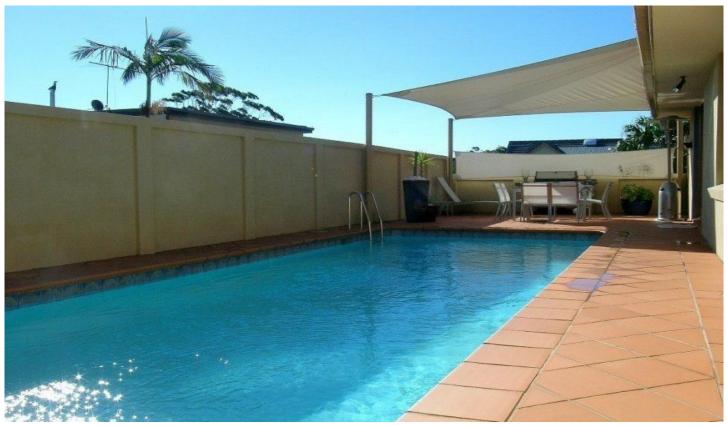

## 437B Woolooware Road BURRANEER NSW

Exclusively positioned on a private and level 1042m block of land, this stunning contemporary home offers the very latest in modern design.

The state of the art kitchen with Caesar stone quartz benches, mirrored splashbacks and quality stainless steel appliances overlooks the sun-filled open plan living dining areas with stunning tiled floors, timber blinds and wall treatments and flow effortlessly out to the paved entertaining area and in-ground pool.