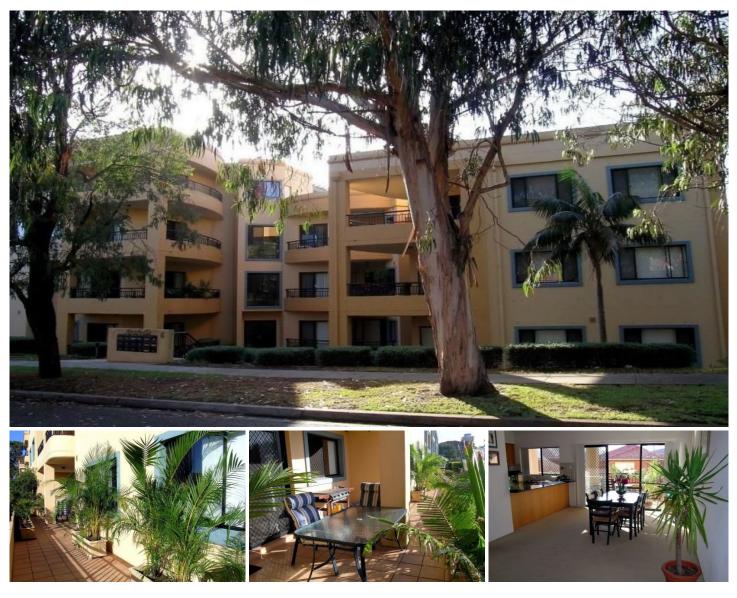

## 2/2-6 St Andrews Place CRONULLA NSW

Priced to sell is this elevated ground floor 3 bedroom unit, located just out of the hustle and bustle yet only a short walk to everything Cronulla has to offer.

Only 7 years old, the unit offers 3 very generous bedrooms ensuite to main, great sized L-shaped lounge/dining room, open plan granite kitchen, internal laundry, huge entertaining balcony/terrace area, security intercom access and tandem 2 car garage.

An early inspection is recommended for this 'Villa Style' unit.