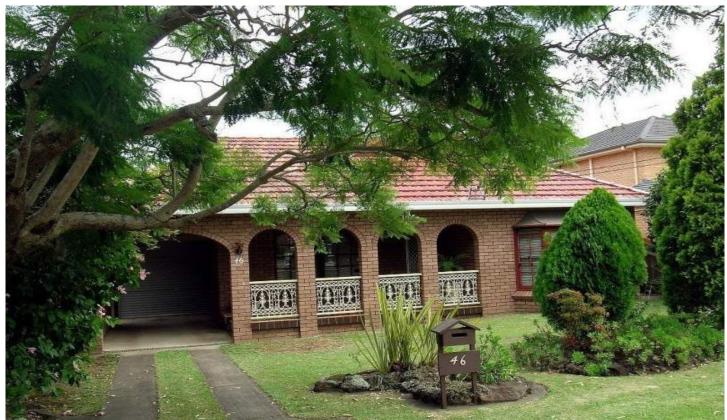

## **46 Castelnau Street CARINGBAH NSW**

Presenting this most attractive 3 bedroom family home situated in a quiet leafy street on a very large 803m block approx..

Features include a huge main bedroom with built-in robe, renovated kitchen, neat bathroom, large laundry with attached powder room, separate dining area with French doors leading to the lounge room and out the glass sliding doors onto the rear patio and beautiful tree studded rear garden.

Offering a drive-through attached carport suitable for storing a boat/caravan, this property also presents outstanding further potential to renovate or re-build.

3 📭 1 🖺 2 🗬

Land Size: 803 sqm

View : https://www.gibsonpartners.com/sale/nsw/s