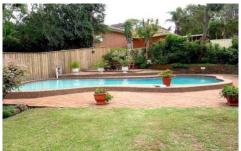

## 15 Dominic Street CRONULLA NSW

Boasting never-to-be-built-out views of Burraneer Bay, this substantial 2 storey residence offers outstanding potential and position.

The residence itself comprises of 4 bedrooms plus study area, formal lounge dining rooms, 2 bathrooms, rumpus with wet bar that opens onto a sun-drenched north facing rear yard containing an in-ground salt water pool.