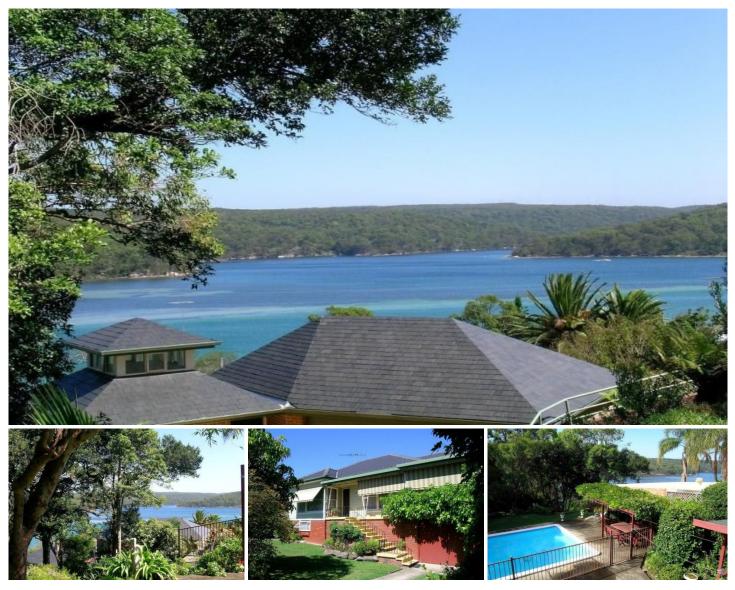

## 98 Lilli Pilli Point Road LILLI PILLI NSW

This very comfortable original family home situated on a beautiful 961m approx block of land with mature trees, shrubs and lovely views over the Port Hacking River to the Royal National Park offers tremendous scope to renovate or re-build.

Currently offering 3 double size bedrooms, separate lounge/dining areas, reverse cycle air-conditioning, sunroom plus separate accommodation downstairs suitable for the expanding family.

There is also a private, fully fenced in-ground pool, loads of storage plus a tandem garage.

The possibilities are endless!!