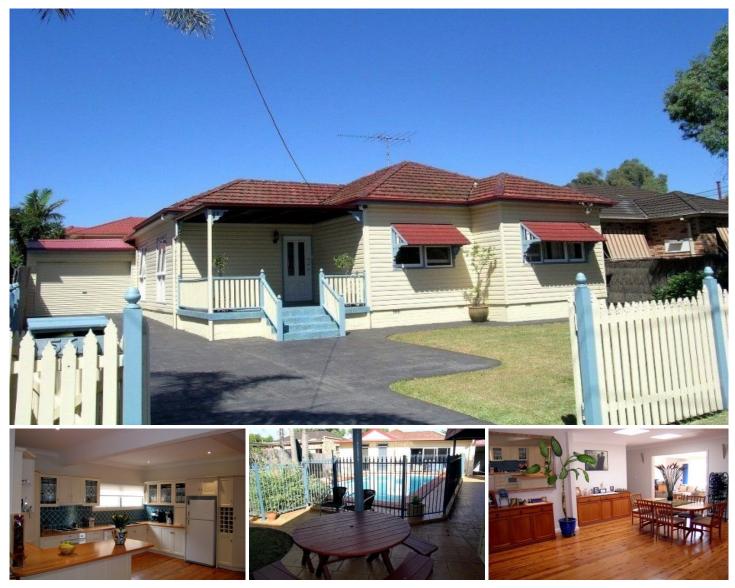

## 560 Port Hacking Road CARINGBAH NSW

Well positioned immaculately presented, this renovated family home is situated on approx 687m2 features 4 bedrooms plus office, 3 with built-ins, polished floorboards throughout fabulous designer kitchen with quality Kleenmaid appliances. Spacious open-plan living/dining areas with wet-bar overlook a sparkling in-ground pool, external rumpus room great outdoor entertaining area.

Additional features include 2 bathrooms, air-conditioning to living areas, drive through single lock up garage plus carport, offering secure parking for up to 4 vehicles.

Conveniently close to all amenities, your inspection is highly recommended.