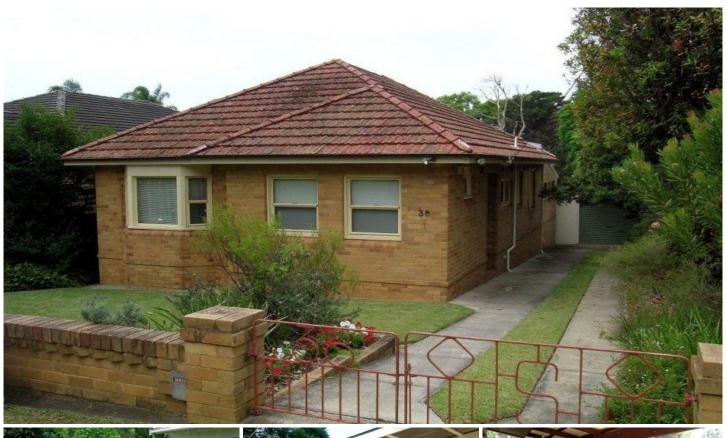

## 38 Trickett Road CRONULLA NSW

This double Brick bungalow nestled in a lovely quiet leafy position offers a 766m block approx. of land only minutes walk to Cronulla mall, transport and schools.

Featuring generous sized bedrooms, 2 bathrooms, formal lounge/dining areas, a separate family room large timber deck that overlook the huge rear yard, garden paved undercover entertaining area.

The property also offers alarm system, reverse-cycle air-conditioning, lock-up garage, separate storeroom plenty of off street parking and a unique opportunity to renovate reap the benefits of this ideal location.