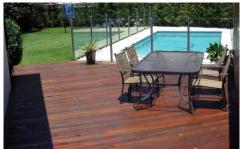

## 20 Lugano Avenue BURRANEER NSW

Perched high surrounded by quality homes, this immaculate family home is positioned in an exclusive Burraneer locale.

Features include a stunning new kitchen with Caesar stone benchtops, 3 bedrooms, main with walk-in robe beautiful new en-suite, L-shaped lounge/dining separate office/study. A fabulous entertainers deck overlooking the sunny, child-safe grassed rear yard with in-ground pool attractively landscaped surrounds, provides the perfect setting for your alfresco Summer entertaining requirements.