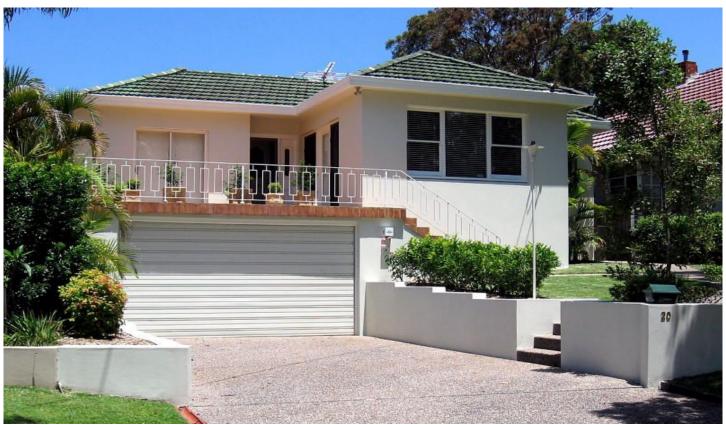

## 20 Lugano Avenue BURRANEER NSW

Perched high surrounded by quality homes, this immaculate family home is positioned in an exclusive Burraneer locale.

Features include a stunning new kitchen with Caesar stone benchtops, 3 bedrooms, main with walk-in robe beautiful new en-suite, L-shaped lounge/dining separate office/study. A fabulous entertainers deck overlooking the sunny, child-safe grassed rear yard with in-ground pool attractively landscaped surrounds, provides the perfect setting for your alfresco Summer entertaining requirements.

Additional features include ducted air-conditioning, alarm double garage with additional workshop area potential water views from 2nd storey addition. Walk to transport, schools sandy beach with public wharf at end of street.

3 🗀 2 🔓 2 🖨

Land Size: 607 sqm

View : https://www.gibsonpartners.com/sale/nsw/s

utherland/burraneer/residential/house/5852

623