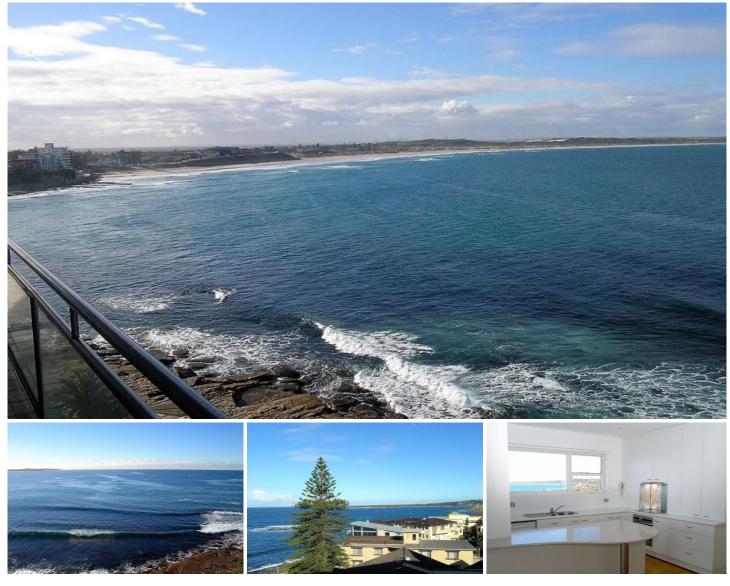

## 21/8 Boorima Place CRONULLA NSW

Showcasing a breathtaking 270 ocean panorama, sweeping from Jibbon Beach to North Cronulla beyond, this refurbished 6th floor security apartment features a spacious open plan design, filled with natural light fanned with ocean breezes.

Offering two generous bedrooms, both capturing magnificent views with built-ins, modern kitchen bathroom with laundry facilities, lift access, lock-up garage pool in complex.

Absolute ocean-front overlooking the Esplanade, with Cronullas fabulous restaurants, night life beaches at your doorstep, this truly presents the ultimate lifestyle opportunity.