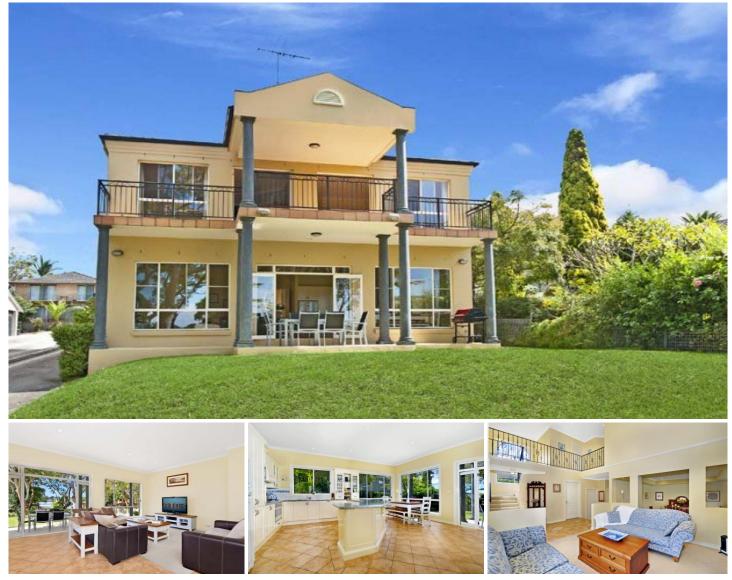

## Cronulla

Located on the coveted Burraneer Peninsula and boasting peaceful Gunnamatta Bay views, this captivating 5 bedroom family home is unique in style, flexibility and seamless fusion of indoor/outdoor living.

Impeccably presented throughout, the high vaulted ceilings, clever use of space, and natural light-filled interiors remain the epitome of this impressive home that is situated on a generous 1011sqm (approx.) parcel of land and conveniently positioned within a short stroll to Woolooware Yacht Club, local shops and cafes.

\* Only 11 years old (approx.) with a rendered facade

\* 5 double bedrooms all with built-in robes

\* Generous main bedroom with luxury spa bath ensuite, walk-in robe & terrace