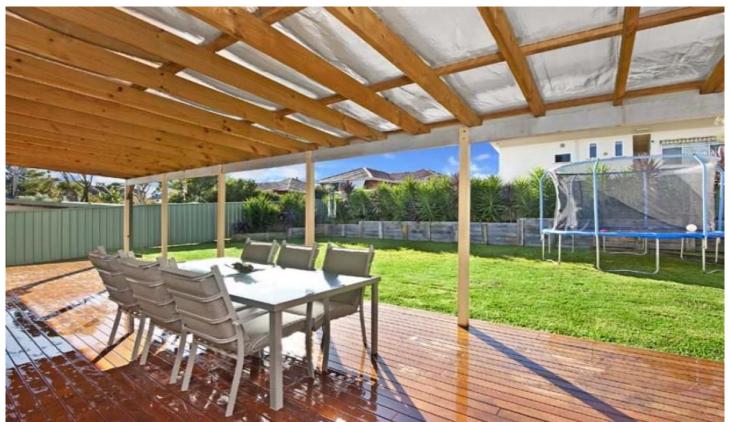

Featuring two living areas, polished timber floors and a child friendly rear yard with covered alfresco entertaining deck, this property offers young couples /families, renovators or investors plenty of room to grow and scope to further capitalise on this prime 575sqm (approx.) piece of real estate.