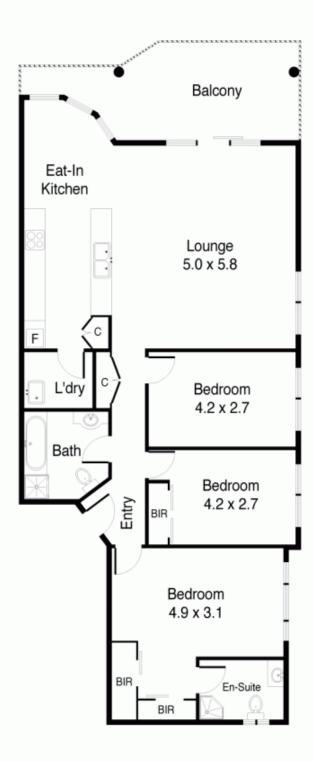

## 1/12 Lewis Street Cronulla NSW

Occupying a prime north-east corner position and boasting ultra spacious interiors, this villa-style apartment enjoys a lovely leafy outlook from every window and offers level access from the street to the security intercom entry.

Featuring light-filled living areas with floor to ceiling windows and glass sliders that effortlessly flow to a large covered entertaining terrace, this tranquil apartment is conveniently located within the immediate vicinity of Gunnamatta Bay, ferries, waterfront parks and Cronulla trains, shops and restaurants.

- \* Level access from street to front door
- \* Positioned on the lower north-east corner
- \* Galley style kitchen with dining area
- \* Huge terrace style balcony flooded in sunshine

3 🗀 2 🔓 2 🖨

**View**: https://www.gibsonpartners.com/sale/nsw/sutherl and/cronulla/residential/apartment/5852151

Ivan Lampret 02 9523 1333

Karla Madgwick 02 9523 1333

Tandem Lock Up Garage

1 / 12 Lewis Street, Cronulla

DISCLAIMER: PLANS SHOWN ARE FOR PRESENTATION PURPOSES AND ARE NOT PART OF ANY LEGAL DOCUMENT. ALL MEASUREMENTS AND FIGURES ARE APPROXIMATE.