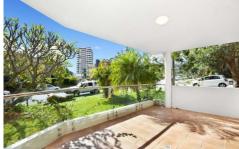

Featuring light-filled living areas with floor to ceiling windows and glass sliders that effortlessly flow to a large covered entertaining terrace, this tranquil apartment is conveniently located within the immediate vicinity of Gunnamatta Bay, ferries, waterfront parks and Cronulla trains, shops and restaurants.

- \* Level access from street to front door
- \* Positioned on the lower north-east corner
- \* Galley style kitchen with dining area
- \* Huge terrace style balcony flooded in sunshine

3 🗀 2 🔓 2 🖨

**View**: https://www.gibsonpartners.com/sale/nsw/sutherl and/cronulla/residential/apartment/5852151