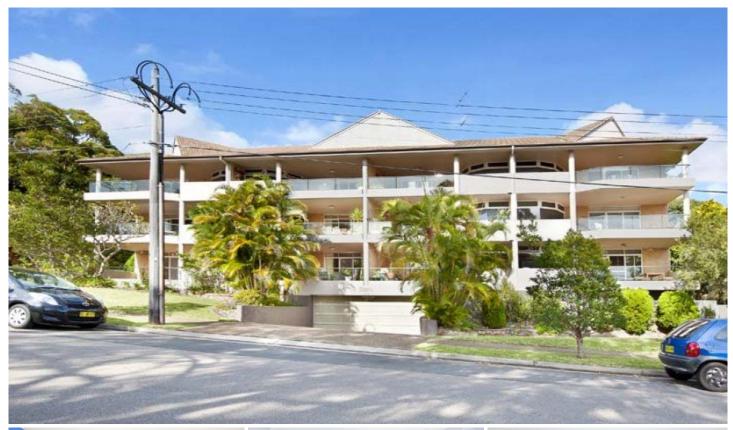

## 1/12 Lewis Street Cronulla NSW

Occupying a prime north-east corner position and boasting ultra spacious interiors, this villa-style apartment enjoys a lovely leafy outlook from every window and offers level access from the street to the security intercom entry.

Featuring light-filled living areas with floor to ceiling windows and glass sliders that effortlessly flow to a large covered entertaining terrace, this tranquil apartment is conveniently located within the immediate vicinity of Gunnamatta Bay, ferries, waterfront parks and Cronulla trains, shops and restaurants.