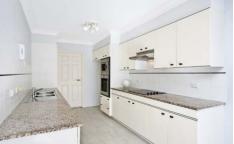

- \* Level access from street to front door
- \* Positioned on the lower north-east corner
- \* Galley style kitchen with dining area
- \* Huge terrace style balcony flooded in sunshine

3 🗀 2 🔓 2 🖨

**View**: https://www.gibsonpartners.com/sale/nsw/sutherl and/cronulla/residential/apartment/5852151