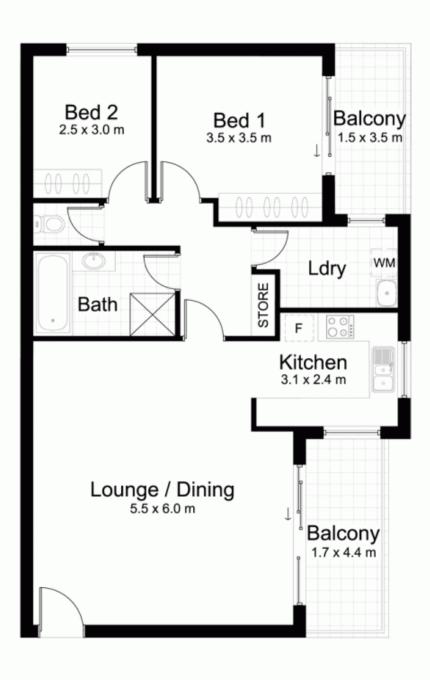

this light filled apartment is ideally situated within close proximity to beaches, shops & transport.

Perfect for those wanting a spacious unit close to all that Cronulla has to offer.

- Modern kitchen & bathroom
- Two balconies
- Security building
- Large internal laundry