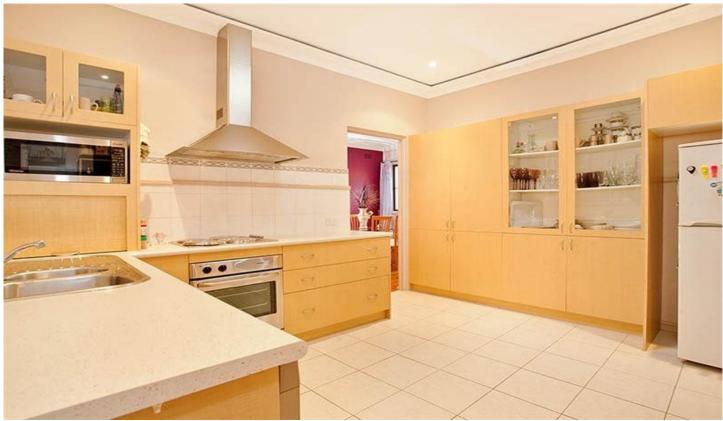

- \*3 bedrooms (2 with built-in robes)
- \* Updated bathroom plus an additional toilet
- \* Large gourmet kitchen with stainless steel appliances
- \* Separate lounge & dining area, gas heating
- \* Large study & rumpus area