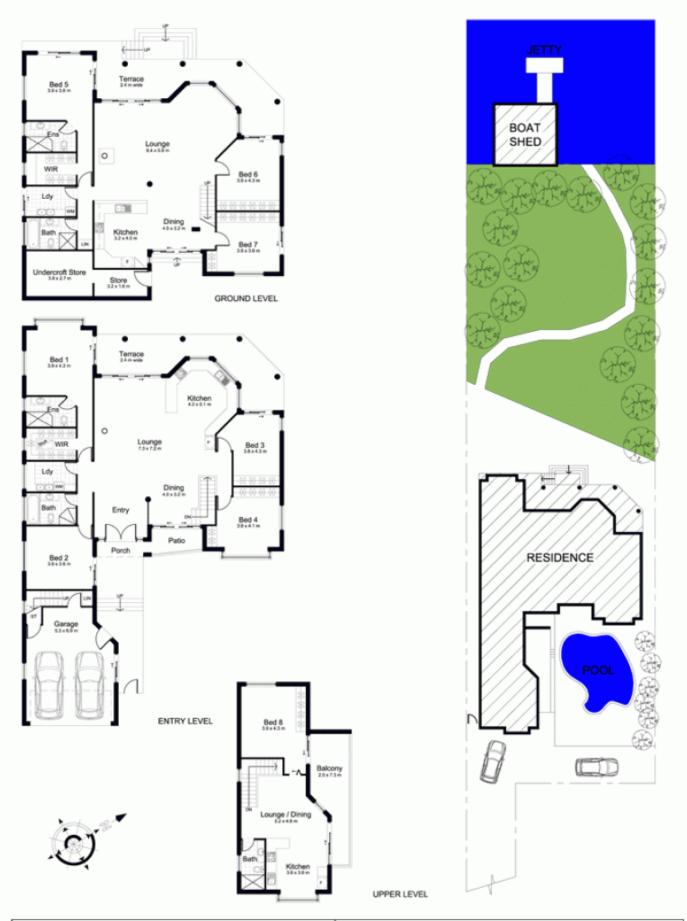

## 359A Willarong Road Caringbah South NSW

Soaking up sublime water views over Yowie Bay, this tri level deep water front is only 9 years old and simply a breath taking home of unquestionable size and substance.

Embraced by approx. 1187sqm of prime real estate, its desirable north-westerly orientation ensures all-day sun while enjoying a leisurely waterside lifestyle with private sandy beach, double boatshed with slip way, jetty & pontoon.

Secluded from the street, it affords the total privacy demanded by discrete buyers yet offers plenty of flexibility in accommodation for the extended family or those searching for options of self-contained accommodation.

\* Water views can be enjoyed from almost every room in

7 🔄 5 🔓 4 🚘

Land Size: 1187 sqm

View : https://www.gibsonpartners.com/sale/nsw/s

utherland/caringbah-south/residential/house

/5852145

Ivan Lampret 02 9523 1333

359a Willarong Road, CARINGBAH DISCLAIMER: All care has been taken in preparing this floor plan, however the accuracy is not guaranteed and no liability will be accepted for any reliance placed upon it