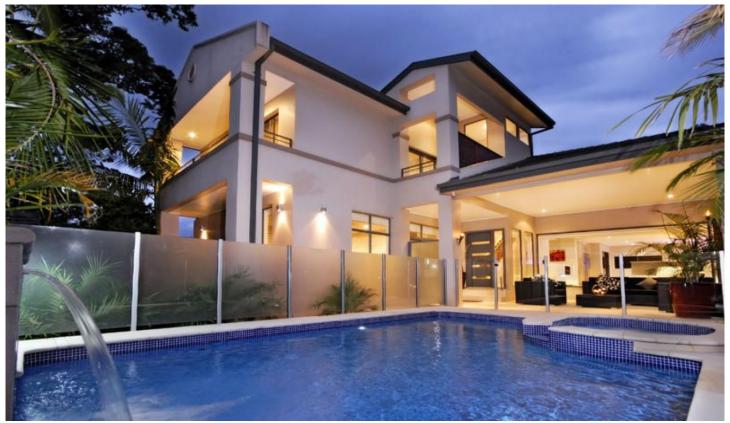

## 673 Port Hacking Road Dolans Bay NSW

Every expression of this stunning, modern architect designed residence showcases an ultra modern design and resort style entertaining by the pool.

Enjoying a sundrenched northerly aspect, this outstanding residence enjoys a flawless use of light, style, space and function and is a true entertainers delight.

Enviably positioned in Dolans Bay just minutes to Wally's Wharf and offering flowing indoor/outdoor entertaining areas it is ideal for relaxed family living.

- Modern architect designed home
- Two open plan living areas + dining
- Bi-fold doors to pool area and entertaining terrace
- Open plan Poly/Caesar Stone kitchen